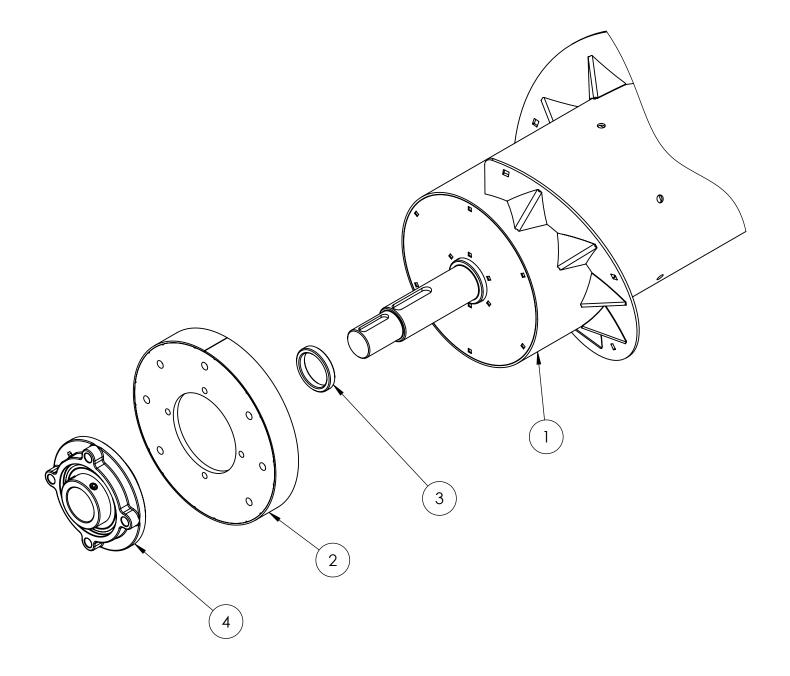

## **AFFECTED COMPONENTS:**

- Threshing Cylinder 60mm Bearings
- Shaker Table Eccentric 60mm Bearings

Please reference the attached parts breakdown for part numbers of the affected components.

| ITEM NO | PART NO | DESCRIPTION                           | QTY |
|---------|---------|---------------------------------------|-----|
| 1       | 520146  | THRESHING CYLINDER, LH                | 1   |
| 2       | 520166  | THRESHING CYLINDER SHROUD WELDMENT    | 1   |
| 3       | 520296  | THRESHING CYLINDER MEDIUM DUTY SPACER | 1   |
| 4       | 102302  | IPTCI UCFC X12 60                     | 1   |