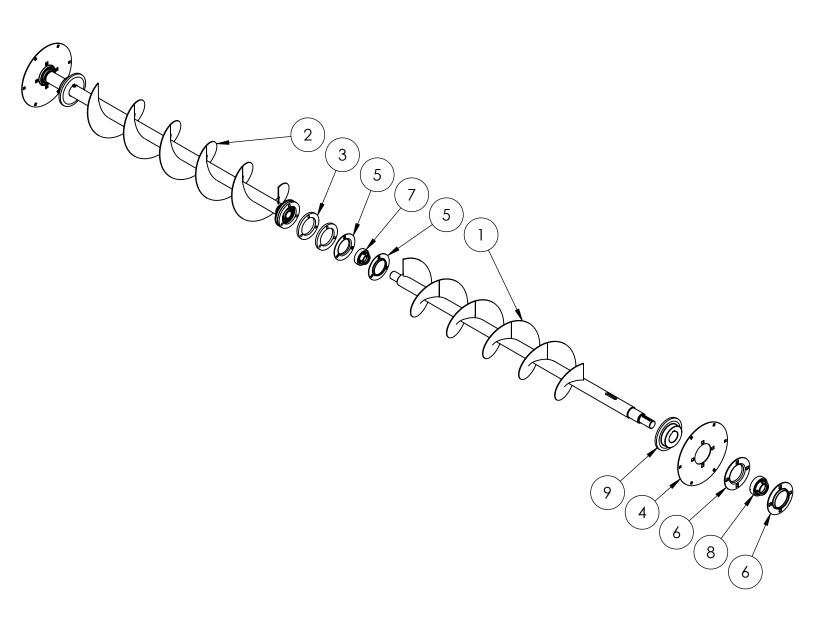

## **AFFECTED COMPONENTS:**

- Left Bucket Elevator Auger
- Right Bucket Elevator Auger

Please reference the attached parts breakdown for part numbers of the affected components.

| BUCKET ELEVATOR AUGERS |                              |                                    |     |
|------------------------|------------------------------|------------------------------------|-----|
| ITEM NO                | PART NO                      | DESCRIPTION                        | QTY |
| 1                      | 510641-A                     | BUCKET ELEVATOR AUGER WELDMENT, LH | 1   |
| 2                      | 510642-A                     | BUCKET ELEVATOR AUGER WELDMENT, RH | 1   |
| 3                      | 520430                       | BUCKET ELEVATOR AUGER BRG SPCR     | 4   |
| 4                      | 520432                       | BUCKET ELEVATOR BRG PLT, 85MS      | 2   |
| 5                      | 106049                       | LUTCO 72MS                         | 2   |
| 6                      | 106070                       | LUTCO 85MS                         | 2   |
| 7                      | 102100                       | TIMKEN GYE35KRRB SGT               | 2   |
| 8                      | 102116                       | TIMKEN GYE45KRRB SGT               | 2   |
| 9                      | SPRKT 80BS17-2.000" X 0.500" | ANSI ROLLER CHAIN SPROCKET         | 2   |